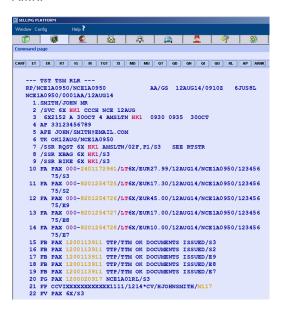

#### 11. DISPLAY ONLINE SALES REPORT

- >Light tickets issued are available in dedicated partition of online sales report
- >Light tickets issued are not reported to ARC/BSP. No RET/SPRF file sent to BSP/ARC.
- > TJQ/SOF/T-6X