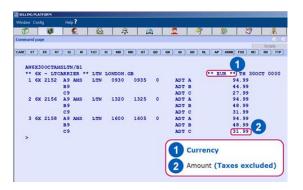

## 3. AVAILABILITY AND FARE DISPLAY (OPTIONAL)

>ACW3/B1 = optional after AN for fare display OR

> AW6X30OCTAMSLTN/B1 = long availability entry. From neutral screen, you can request 6X availability and fares in real time. This is an optional entry for light ticketing carriers

>FLC1/A = from 6X availability screen, the fare rules are displayed.