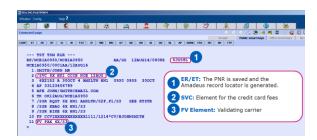

#### 9. END OF TRANSACTION (OPTIONAL)

>ER is the standard entry to end the transaction, save the PNR and create Amadeus record locator.

Ending (ET – End Transaction or ER – End and Retrieve Transaction) the PNR generates an Amadeus reference but flight segments and services remain on HN status (unconfirmed). Once the ticket numbers have been issued the PNR is confirmed by the carrier, the status codes of the flights change to HK and the carrier's reference can be displayed through the RL format.

#### >FPCCVIXXXXXXXXXXXXXX1111/0113\*CV/HFAKE

**HOLDER** = Form of payment (mandatory for light ticketing). For more details on forms of payment supported per carrier please refer to the help pages – GGAIR - of the concerned carrier.