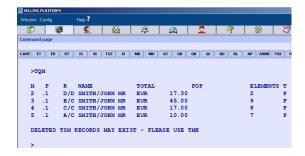

#### 8. TST and TSM DISPLAY (OPTIONAL)

>TQT is the standard TST display (Transitional Stored Ticket)

**>TQM** is the standard TSM display (Transitional Stored MCO)