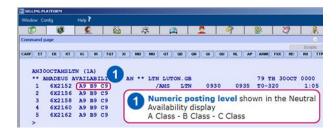

#### 1. AMADEUS NEUTRAL AVAILABILITY

>AN20JUNAMSLTN is the standard availability entry with actual numeric posting available.