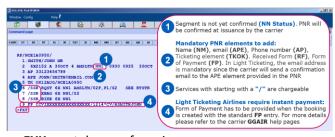

#### 4. PNR ELEMENTS

>NM1SMITH/JOHN MR = name (as it appears on passport)

>AP 33123456789 = phone number (optional)

>APE-JOHN.SMITH@EMAIL.COM = only first email address sent to 6X

>AB = traveller's billing address (this information will be transferred to the carrier, if not entered the Office Profile's address will be the one sent)

>TKOK = ticketing arrangement

#### >FPCCVIXXXXXXXXXXXXXX1111/0113\*CV/HFAKE

**HOLDER** = Form of payment (mandatory for light ticketing). For more details on forms of payment supported per carrier please refer to the help pages – GGAIR - of the concerned carrier.

#### 5. SSR (SPECIAL SERVICE REQUEST)

For the detailed list of special services supported per carrier please refer to the catalogue of services or to the carrier's GGAIR help pages

>FXK = catalogue of services