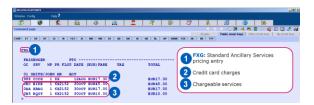

>FXH (optional) – standard informative ancillary services pricing entry (without TSM creation)

>FXG – standard ancillary services pricing entry (mandatory if there are services in the PNR).

Depending on the carrier, fare differentials may applies for certain fares. For more information, please refer to the carrier's GGAIR help pages

#### 8. TST and TSM DISPLAY (OPTIONAL)

>TQT is the standard TST display (Transitional Stored Ticket)

**>TQM** is the standard TSM display (Transitional Stored MCO)