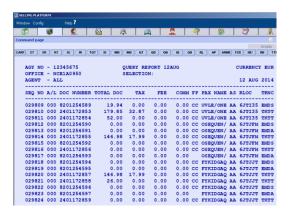

#### 11. DISPLAY ONLINE SALES REPORT

- >Light tickets issued are available in dedicated partition of online sales report
- >Light tickets issued are not reported to ARC/BSP. No RET/SPRF file sent to BSP/ARC.
- > TJQ/SOF/T-6X