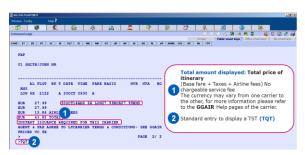

#### 7. PNR PRICING

>FXX (optional) – standard informative itinerary pricing entry (without TST creation)

>FXP – standard itinerary pricing entry

Depending on the carrier, the currency returned at pricing time may be the one from the point of sale or from the point of departure. Please refer to the carrier's GGAIR help pages for more information.

#### 8. TST and TSM DISPLAY (OPTIONAL)

>TQT is the standard TST display (Transitional Stored Ticket)

**>TQM** is the standard TSM display (Transitional Stored MCO)