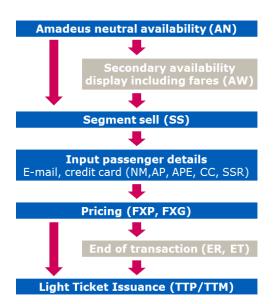

#### 1. AMADEUS NEUTRAL AVAILABILITY

>AN20JUNAMSLTN is the standard availability entry with actual numeric posting available.

#### 2. SEGMENT SELL

>SS1A1 from 6X neutral availability (screen above), standard short sell entry OR

>SS6X2156A30OCTAMSLTN1 - direct long sell entry

## 3. AVAILABILITY AND FARE DISPLAY (OPTIONAL)

>ACW3/B1 = optional after AN for fare display OR

> AW6X30OCTAMSLTN/B1 = long availability entry. From neutral screen, you can request 6X availability and fares in real time. This is an optional entry for light ticketing carriers

#### 4. PNR ELEMENTS

>NM1SMITH/JOHN MR = name (as it appears on passport)

>AP 33123456789 = phone number (optional)

>APE-JOHN.SMITH@EMAIL.COM = only first email address sent to 6X

>AB = traveller's billing address (this information will be transferred to the carrier, if not entered the Office Profile's address will be the one sent)

#### 7. PNR PRICING

>FXX (optional) – standard informative itinerary pricing entry (without TST creation)

>FXP – standard itinerary pricing entry

Depending on the carrier, the currency returned at pricing time may be the one from the point of sale or from the point of departure. Please refer to the carrier's GGAIR help pages for more information.

>FXH (optional) – standard informative ancillary services pricing entry (without TSM creation)

>FXG – standard ancillary services pricing entry (mandatory if there are services in the PNR).

Depending on the carrier, fare differentials may applies for certain fares. For more information, please refer to the carrier's GGAIR help pages

#### 9. END OF TRANSACTION (OPTIONAL)

>ER is the standard entry to end the transaction, save the PNR and create Amadeus record locator.

Ending (ET – End Transaction or ER – End and Retrieve Transaction) the PNR generates an Amadeus reference but flight segments and services remain on HN status (unconfirmed). Once the ticket numbers have been issued the PNR is confirmed by the carrier, the status codes of the flights change to HK and the carrier's reference can be displayed through the RL format.

#### 10. LIGHT TICKET ISSUANCE (TTP/TTM)

- > TTP/TTM Issue together the light tickets for itinerary/services.
- > Pay and confirm the booking for itinerary and services.
- > Light tickets issued are non-displayable, there is no ETKT nor EMD created after a light ticket issuance.
- > Triggers the sending of standard back-office A.I.R.